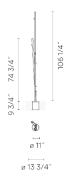

Diffuser

PMMA diffuser

Materials

Body: Resin + fiberglass Diffuser: Acrylic

Finishes

**4811-07** Beige grey (RAL 7006)

4811-54 Oxide (RAL 8017)

Sketch

**Electrical characteristics** 

CUSTOM LIGHTING

7 x LED 2.1W 700mA

Total 14.7 W

Light source: 2700K CRI > 80 1395 Im 95 Im/W

**Fixture:** 332 lm 22 lm/W

Driver included: CC - Constant Current 700 mA 120~277V 50/60Hz