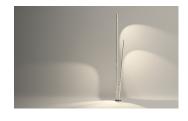

Description

Bamboo is a recessed outdoor lamp with two arms. Available in three finishes -beigre grey and oxide — that make it possible to camouflage and integrate it into the landscape, with the added surprise that it produces light. Designed by Antoni Arola & Enric Rodríguez.